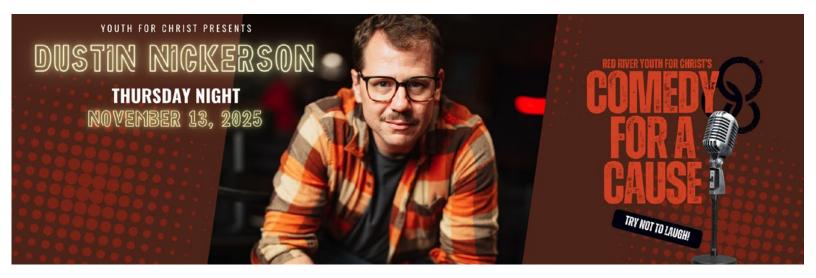

Hello,

On Thursday, November 13, 2025, Red River Youth for Christ is holding our annual fall fundraiser event, and we invite you to consider partnering with us. This year's event will feature **Dustin**Nickerson, a rising comedian who has appeared on The Tonight Show with Jimmy Fallon, Comedy Central, and Netflix on Kevin Hart's Hart of the City, as well as The Late Late Show with James Corden. He is also a regular on After Midnight with Taylor Tomlinson and has had a comedy special on Amazon. This event will give our community the opportunity to see and hear about what God has been doing over the past ministry year while enjoying lots of laughs.